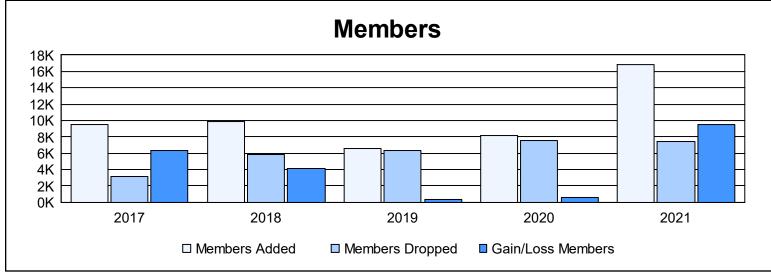

| Year      | New<br>Clubs | Dropped<br>Clubs | Gain/<br>Loss<br>Clubs | New<br>Members | Charter<br>Members | Reinstate<br>Members | Transfer<br>Members | Total<br>Member<br>Added | Total<br>Members<br>Dropped | Gain/<br>Loss<br>Members |
|-----------|--------------|------------------|------------------------|----------------|--------------------|----------------------|---------------------|--------------------------|-----------------------------|--------------------------|
| 2016-2017 | 195          | 17               | 178                    | 4,351          | 4,933              | 177                  | 23                  | 9,484                    | 3,213                       | 6,271                    |
| 2017-2018 | 199          | 31               | 168                    | 4,524          | 5,044              | 289                  | 60                  | 9,917                    | 5,786                       | 4,131                    |
| 2018-2019 | 123          | 64               | 59                     | 2,864          | 3,457              | 225                  | 36                  | 6,582                    | 6,289                       | 293                      |
| 2019-2020 | 249          | 40               | 209                    | 2,298          | 5,654              | 195                  | 29                  | 8,176                    | 7,583                       | 593                      |
| 2020-2021 | 389          | 88               | 301                    | 7,061          | 9,534              | 227                  | 52                  | 16,874                   | 7,376                       | 9,498                    |
| Average   | 231          | 48               | 183                    | 4,220          | 5,724              | 223                  | 40                  | 10,207                   | 6,049                       | 4,157                    |